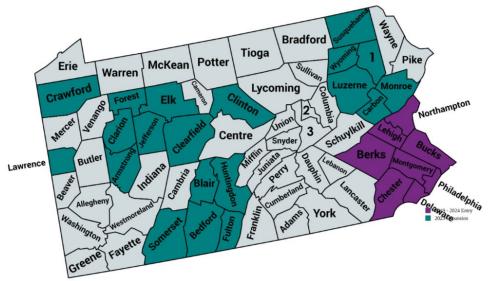

#### Pennsylvania

- \$0 HMO and \$0 PPO
- Giveback MAPD HMO and PPO
- Premium PPO
- HMO D-SNP: competitive food,

#### Indiana

1 Vanderburgh 2 Switzerland 3 Ohio 4 Blackford

- Premium PPO
- Giveback MAPD PPO