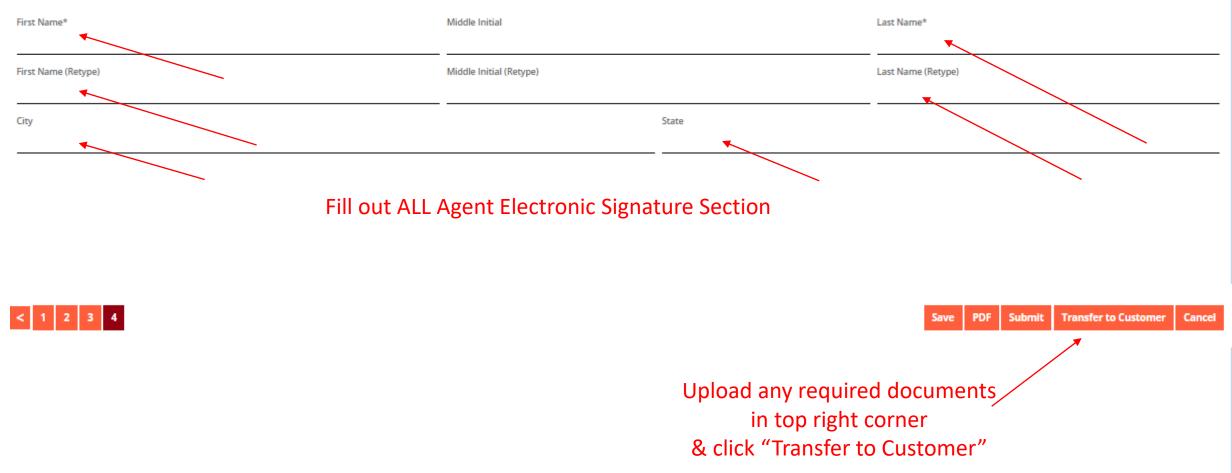

## mProducer Complete Application

| Primary Care Physic                                  | tian                                                                               |                                      |                       |         |     |                      |      |
|------------------------------------------------------|------------------------------------------------------------------------------------|--------------------------------------|-----------------------|---------|-----|----------------------|------|
| , ,                                                  |                                                                                    | PCP ID?                              |                       |         |     |                      |      |
| Note: For HMO plans; if a valid PCP ID is n          | not provided, one will be selected for you.                                        |                                      |                       |         |     |                      |      |
| Click here to use the Online Store Search tool to lo | ok up the Provider's PCP Information.                                              |                                      |                       |         |     |                      |      |
| Provider First Name                                  | Provider MI                                                                        |                                      | Provider Last Name    |         |     |                      |      |
| Primary Medical Group (PMG) name                     |                                                                                    |                                      |                       |         |     |                      |      |
| Provider Address1                                    | City                                                                               | State                                |                       | ZipCode |     |                      |      |
| PCP ID# (Please enter the full ID #, including ar    | y leading zeros. PCPID should be 8 numeric characters.)                            | Are you now seeing or have you recen | tly seen this doctor? |         |     |                      |      |
| Please check one of the boxes below if you wo        | uld prefer us to send you information in a language other than English or in anoth | er format:                           |                       |         |     |                      |      |
| ◎ Spanish ◎ Chinese ◎ Korean(if avaliab              | le)                                                                                |                                      |                       |         |     |                      |      |
| Assistance for the visually impaired:                |                                                                                    |                                      |                       |         |     |                      |      |
| ◎ Voice-Enabled (Audio) PDF ◎ Large Print            | : O None                                                                           |                                      |                       |         |     |                      |      |
| Cor                                                  | mplete ALL pages of application                                                    |                                      |                       |         |     |                      |      |
|                                                      |                                                                                    |                                      |                       |         |     |                      |      |
|                                                      |                                                                                    |                                      |                       |         |     |                      |      |
| 2 3 4 >                                              |                                                                                    |                                      |                       | Save    | PDF | Transfer to Customer | Cano |