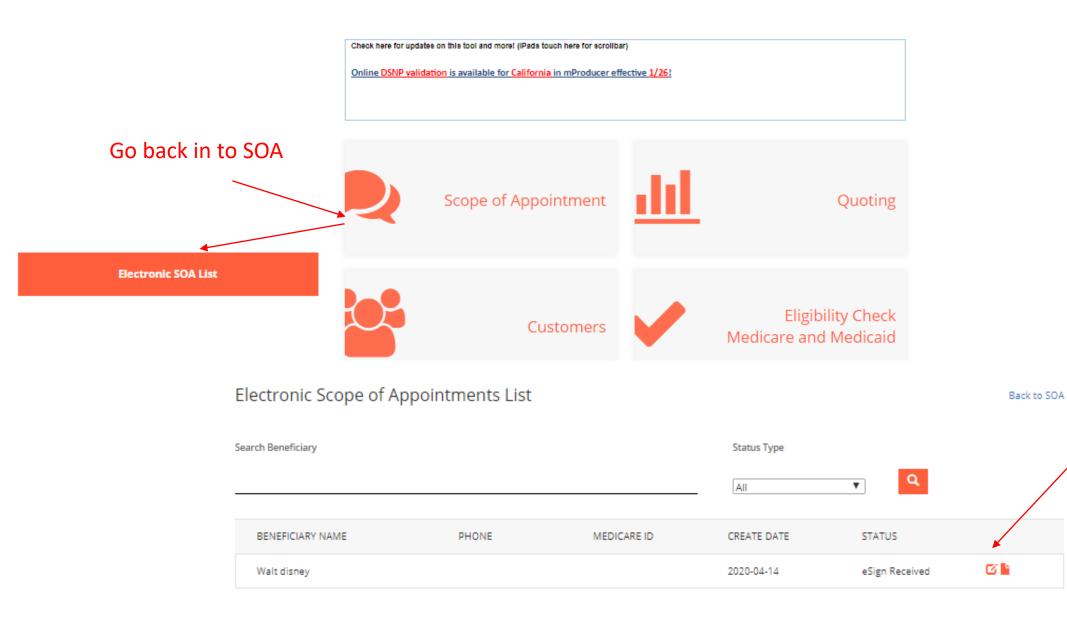

#### Electronic Scope of Appointments List

Back to SOA

| Search Beneficiary |       |             | Status Type |           |    |
|--------------------|-------|-------------|-------------|-----------|----|
|                    |       |             | All         | ₹ Q       |    |
| BENEFICIARY NAME   | PHONE | MEDICARE ID | CREATE DATE | STATUS    |    |
| Walt disney        |       |             | 2020-04-14  | Completed | L. |