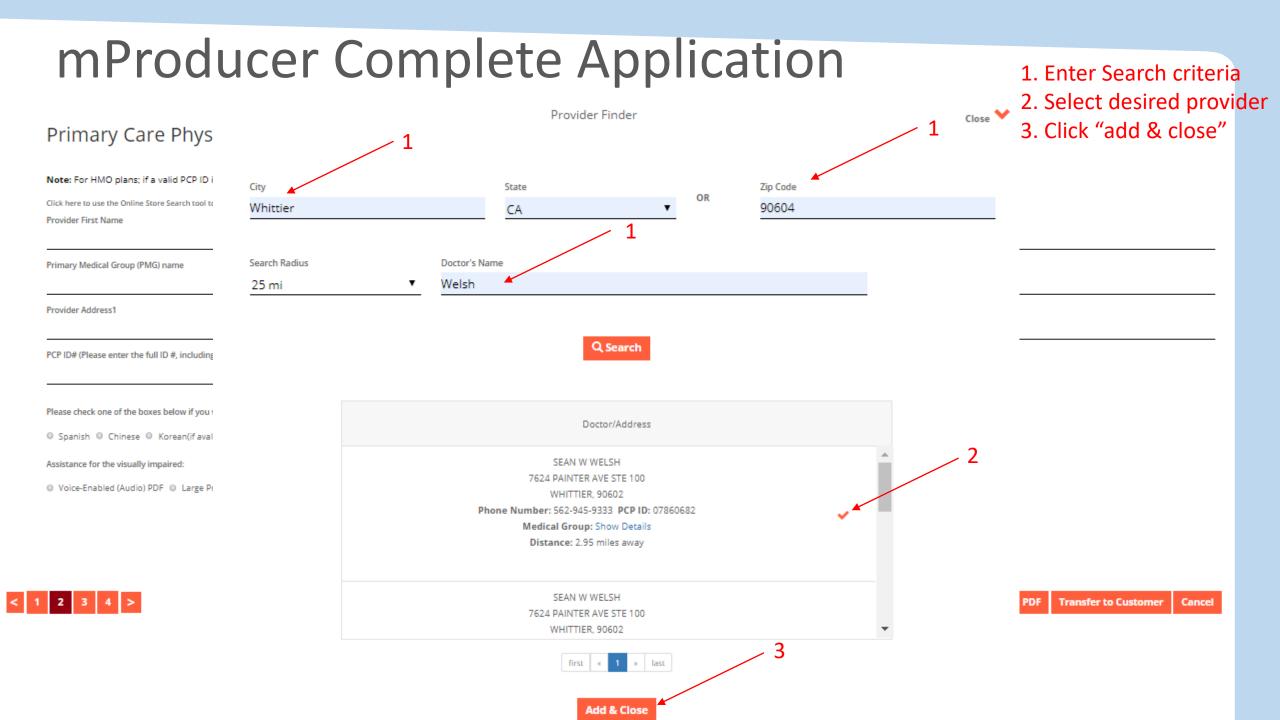

## mProducer Complete Application

| Primary Care Physic                                  | tian                                                                               |                                      |                       |         |     |                      |      |
|------------------------------------------------------|------------------------------------------------------------------------------------|--------------------------------------|-----------------------|---------|-----|----------------------|------|
| , ,                                                  |                                                                                    | PCP ID?                              |                       |         |     |                      |      |
| Note: For HMO plans; if a valid PCP ID is n          | not provided, one will be selected for you.                                        |                                      |                       |         |     |                      |      |
| Click here to use the Online Store Search tool to lo | ok up the Provider's PCP Information.                                              |                                      |                       |         |     |                      |      |
| Provider First Name                                  | Provider MI                                                                        |                                      | Provider Last Name    |         |     |                      |      |
| Primary Medical Group (PMG) name                     |                                                                                    |                                      |                       |         |     |                      |      |
| Provider Address1                                    | City                                                                               | State                                |                       | ZipCode |     |                      |      |
| PCP ID# (Please enter the full ID #, including ar    | y leading zeros. PCPID should be 8 numeric characters.)                            | Are you now seeing or have you recen | tly seen this doctor? |         |     |                      |      |
| Please check one of the boxes below if you wo        | uld prefer us to send you information in a language other than English or in anoth | er format:                           |                       |         |     |                      |      |
| ◎ Spanish ◎ Chinese ◎ Korean(if avaliab              | le)                                                                                |                                      |                       |         |     |                      |      |
| Assistance for the visually impaired:                |                                                                                    |                                      |                       |         |     |                      |      |
| ◎ Voice-Enabled (Audio) PDF ◎ Large Print            | : O None                                                                           |                                      |                       |         |     |                      |      |
| Cor                                                  | mplete ALL pages of application                                                    |                                      |                       |         |     |                      |      |
|                                                      |                                                                                    |                                      |                       |         |     |                      |      |
|                                                      |                                                                                    |                                      |                       |         |     |                      |      |
| 2 3 4 >                                              |                                                                                    |                                      |                       | Save    | PDF | Transfer to Customer | Cano |