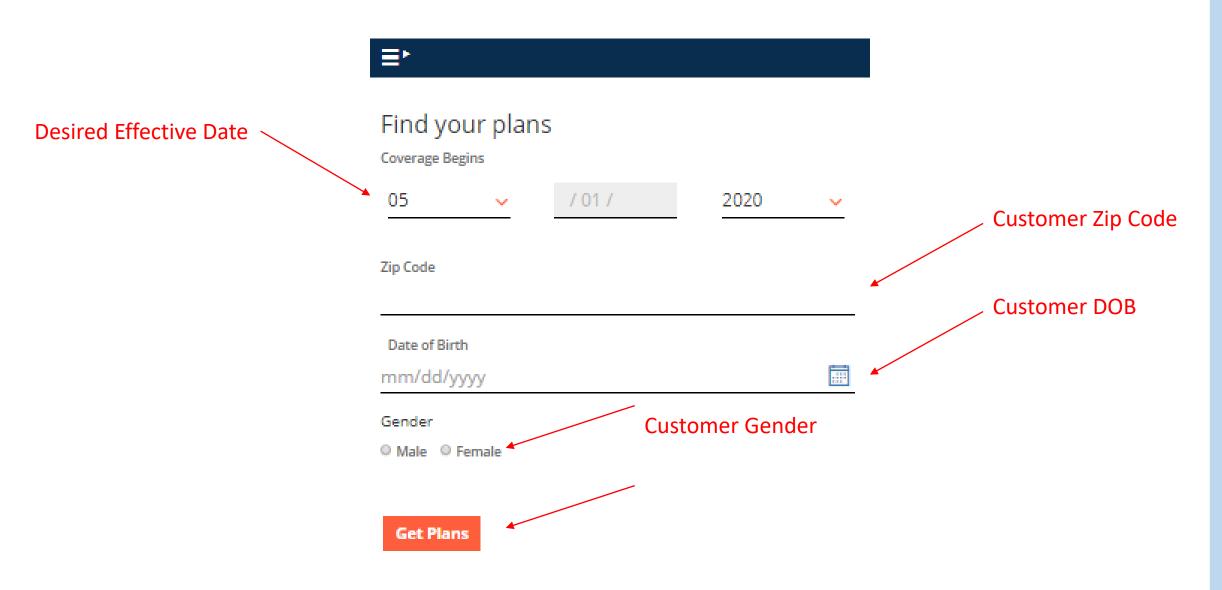

# mProducer Application

|                                       | Customer Det                                                               | ails                                                                            | × |
|---------------------------------------|----------------------------------------------------------------------------|---------------------------------------------------------------------------------|---|
| First Name                            |                                                                            |                                                                                 |   |
| Last Name                             |                                                                            |                                                                                 |   |
| Gender<br>© Male ® Female             |                                                                            |                                                                                 |   |
| Date of Birth<br>06/01/1951           |                                                                            |                                                                                 |   |
| Zip Code (Primary Residence)<br>90604 |                                                                            |                                                                                 |   |
| Email Address (Optional)              |                                                                            |                                                                                 |   |
| Phone Number                          |                                                                            |                                                                                 |   |
| Coverage Begins                       |                                                                            |                                                                                 |   |
| May                                   | 2020                                                                       |                                                                                 |   |
|                                       | Create and Submit new Electronic application Create Electronic Application | Enter data directly from a completed paper application Submit Paper Application |   |
| Complete all info<br>and click here   |                                                                            |                                                                                 | _ |