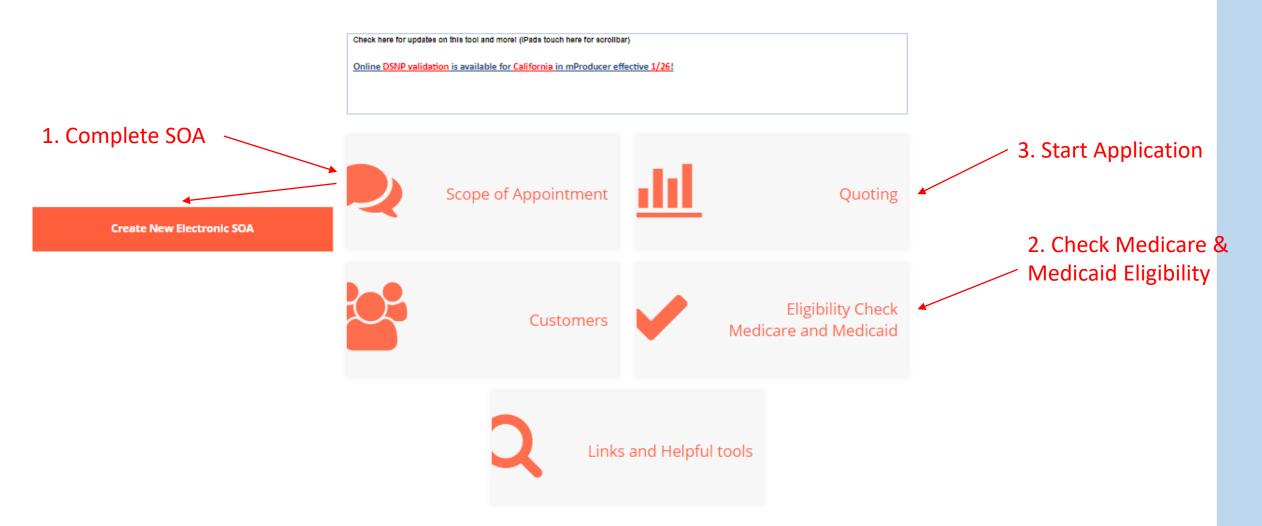

### mProducer Dashboard

• The dashboard has a set of tiles that gives you access to the tools you will need for your enrollments.

(SOA, Eligibility Verification & Quoting/Application)

#### mProducer Dashboard