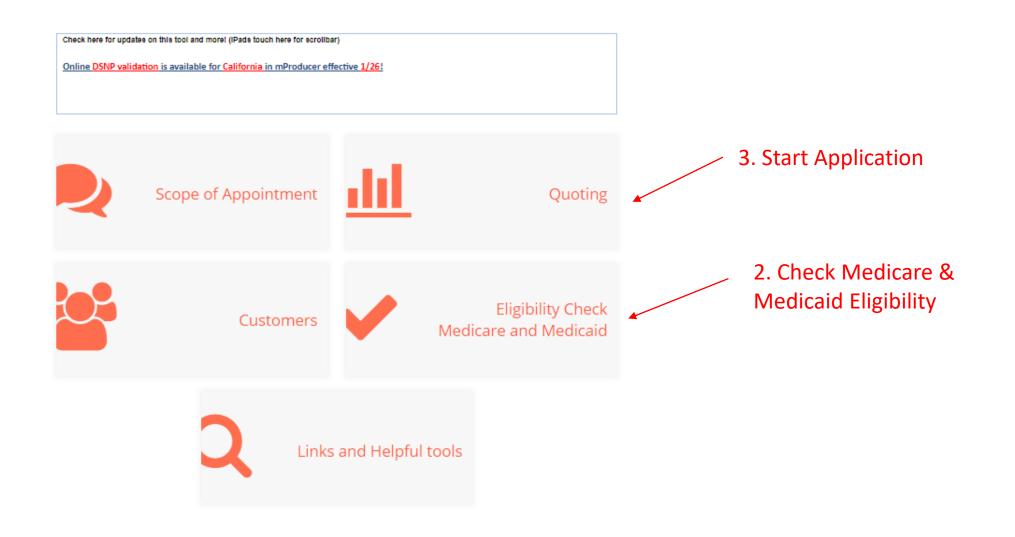

### mProducer Dashboard

• The dashboard has a set of tiles that gives you access to the tools you will need for your enrollments.

(SOA, Eligibility Verification & Quoting/Application)

#### mProducer Dashboard