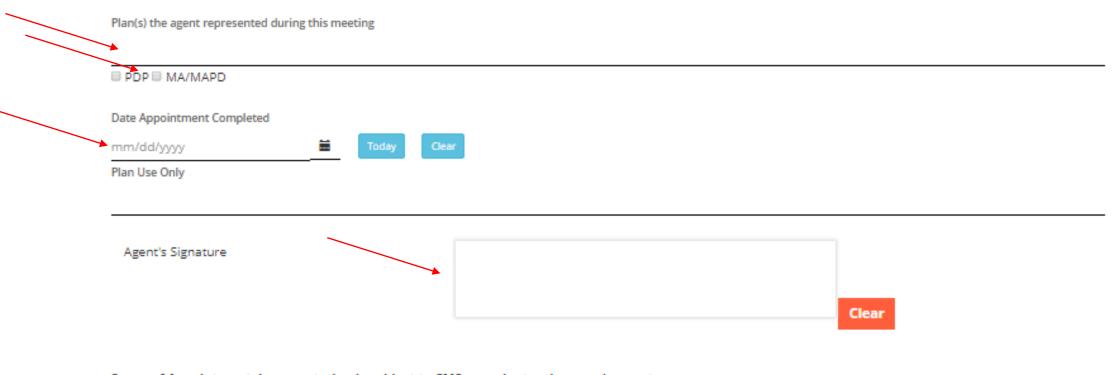

#### Please initial below beside the type of product(s) you want the agent to discuss.

Beneficiary initials

Stand-alone Medicare Prescription Drug Plans (Part D)

Beneficiary initials

Medicare Advantage Plans (Part C)

Signing this form does NOT obligate you to enroll in a plan, affect your current enrollment, or enroll you in a Medicare plan.

Beneficiary or Authorized Representative Signature and Signature Date:

Signature