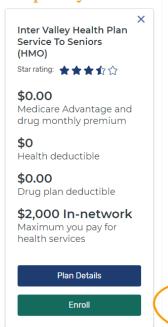

Medicare.gov Log in Español

View sanctioned plans

Showing 10 of 52 Medicare Advantage Plans

Once you select 3 plans to compare, click "Compare"-

× × × Inter Valley Health Plan Service To WellCare Best (HMO) 3 Plans to compare Blue Shield 65 Plus (HMO) Compare Seniors (HMO)

### Here you will see the 3 plans you've chosen side-by-side.

### Comparing 3 Medicare Advantage plans

Back to results