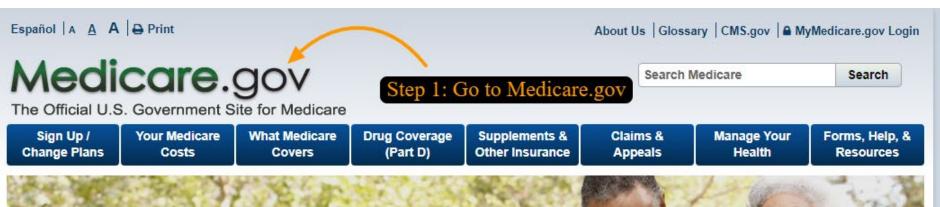

# How to navigate and use Medicare.gov as a reference tool!

See how Medicare is responding to Coronavirus

Learn more

Search Medicare

Search

Medicare.gov

The Official U.S. Government Site for Medicare

Sign Up / Change Plans Your Medicare Costs What Medicare Covers Drug Coverage (Part D) Supplements & Other Insurance Claims & Appeals