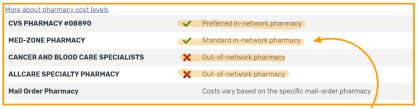

### Pharmacies

Scroll down until you see "Pharmacies"

See the cost level to fill your drugs at the pharmacies you chose. You can also change pharmacies to see the cost level of other pharmacies in your area to find the lowest cost pharmacy.

This box will show if the pharmacy is preferred, Standard, or Out-of-network.

Change Pharmacies