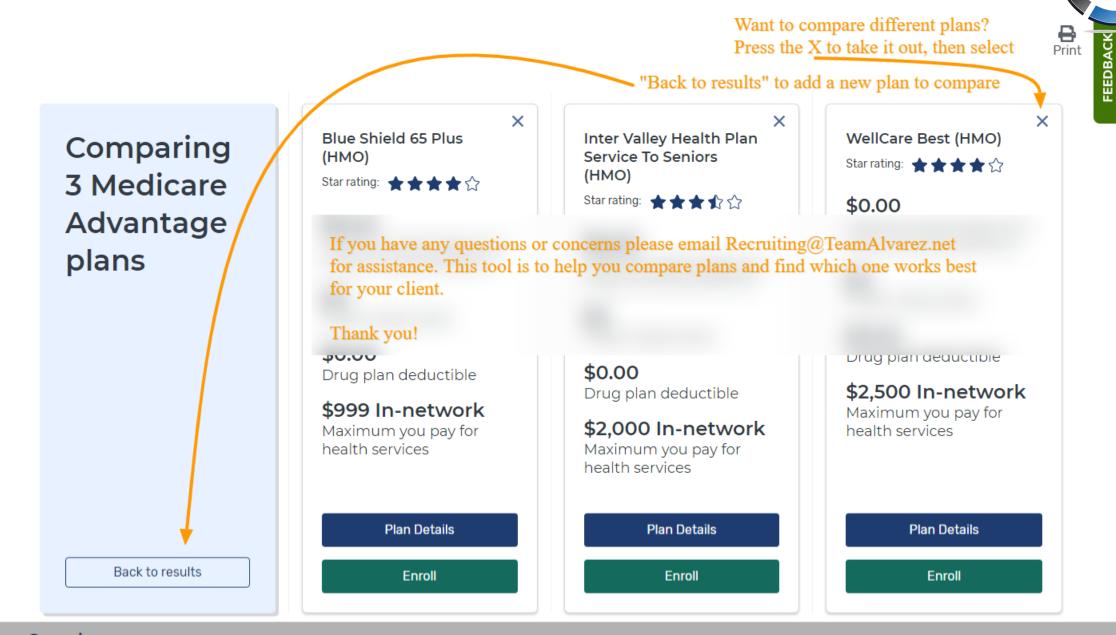

Medicare.gov Log in Español

View sanctioned plans

Showing 10 of 52 Medicare Advantage Plans

Once you select 3 plans to compare, click "Compare"-

× × × Inter Valley Health Plan Service To WellCare Best (HMO) 3 Plans to compare Blue Shield 65 Plus (HMO) Compare Seniors (HMO)

### Here you will see the 3 plans you've chosen side-by-side.

### Comparing 3 Medicare Advantage plans

Back to results

### If you want more information on a specific plan, click "Plan Details"

| Premium                             | Health premium              | Health premium       | Health premium       |  |
|-------------------------------------|-----------------------------|----------------------|----------------------|--|
|                                     | \$0.00                      | \$0.00               | \$0.00               |  |
|                                     | Drug premium                | Drug premium         | Drug premium         |  |
|                                     | \$0.00                      | \$0.00               | \$0.00               |  |
|                                     | Part B premium              | Part B premium       | Part B premium       |  |
|                                     | \$144.60                    | \$144.60             | \$144.60             |  |
| Deductible                          | Health deductible           | Health deductible    | Health deductible    |  |
|                                     | \$0                         | \$0                  | \$0                  |  |
|                                     | <b>Drug plan deductible</b> | Drug plan deductible | Drug plan deductible |  |
|                                     | \$0.00                      | \$0.00               | \$0.00               |  |
| Maximum you pay for health services | \$999 In-network            | \$2,000 In-network   | \$2,500 In-network   |  |

Keep scrolling down on this page to see the plans side by side