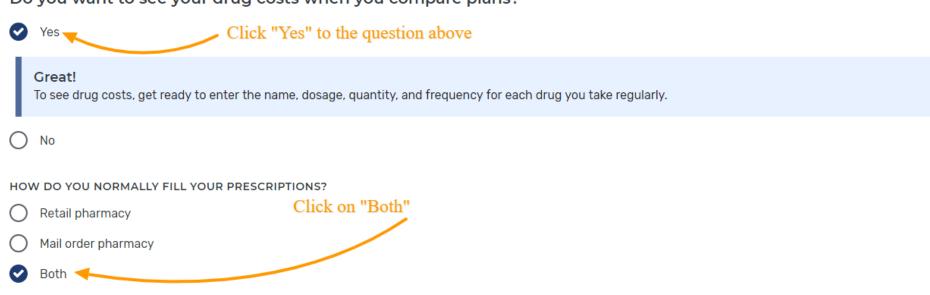

Do you want to see your drug costs when you compare plans?

You'll need to tell us the pharmacies you use most to get accurate drug costs.

Log in