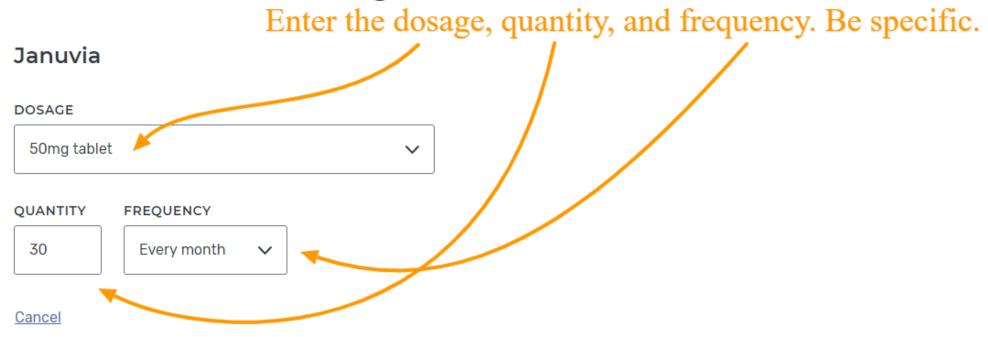

# Tell us about this drug

# Add prescription drug

BEGIN TYPING TO FIND & SELECT YOUR DRUG.

Add Drug

Clear search

Browse drugs A-Z

Can't find your drug?

See Plans Without Drug Costs

Done Adding Drugs

# Confirm your drug list If you need to add more drugs, click "Find & Add Drug"

Find & Add Drug

**Done Adding Drugs** 

If you're done and have added all the drugs, click "Done Adding Drugs"

**≺** Back to drug selection