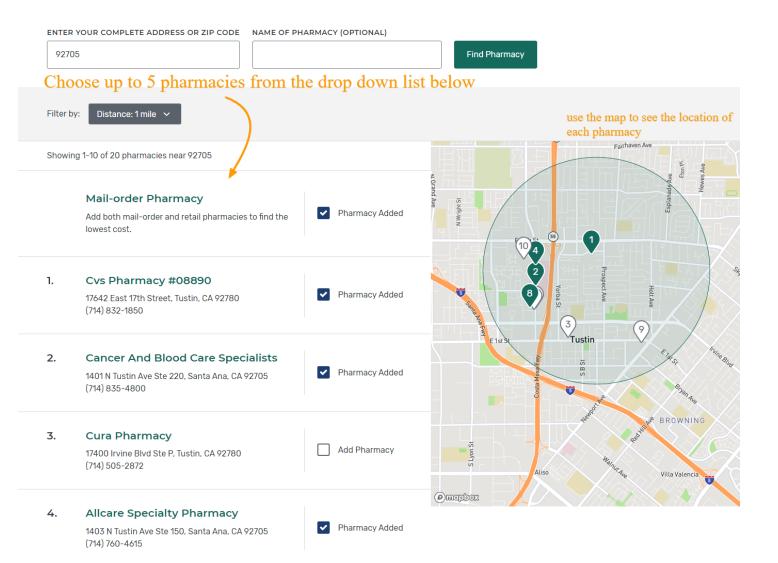

### Choose up to 5 pharmacies

Drug costs vary based on the pharmacy you use. Choosing pharmacies lets us show you your estimated drug costs, helping you pick the lowest cost plan. You don't have to choose the pharmacies you currently use.

| Your Sele |         | vill populate this blue  Cvs Pharmacy                                 |             | ×        | Allcare Specialty | × | Med-Zone | × | Mail Order | × |   |
|-----------|---------|-----------------------------------------------------------------------|-------------|----------|-------------------|---|----------|---|------------|---|---|
|           |         | 1 2                                                                   | Next >      |          |                   |   |          |   |            |   |   |
| 10.       | 2000 E  | <b>n Pharmacy #0598</b><br>17th St, Santa Ana, CA 927<br>43-8300      |             |          | Add Pharmacy      |   |          |   |            |   |   |
| 9.        | 671 Eas | Pharmacy #088 <b>77</b><br>st 1st Street, Tustin, CA 927<br>44-7034   | 80          |          | Add Pharmacy      |   |          |   |            |   |   |
| 8.        | 800 N   | - <b>zone Pharmacy</b><br>Tustin Ave Ste K, Santa Ana<br>58-1900      | a, CA 92705 | <b>~</b> | Pharmacy Added    |   |          |   |            |   |   |
| 7.        | 800 N   | c <b>entra - Santa Ana-</b><br>Tustin Ave Ste A, Santa Ana<br>45-0800 |             |          | Add Pharmacy      |   |          |   |            |   | A |