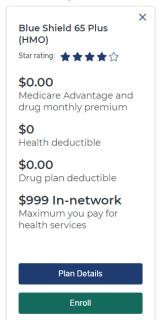

Medicare.gov Log in Español

View sanctioned plans

Showing 10 of 52 Medicare Advantage Plans

Once you select 3 plans to compare, click "Compare"-

× × × Inter Valley Health Plan Service To WellCare Best (HMO) 3 Plans to compare Blue Shield 65 Plus (HMO) Compare Seniors (HMO)

### Here you will see the 3 plans you've chosen side-by-side.

### Comparing 3 Medicare Advantage plans

Back to results