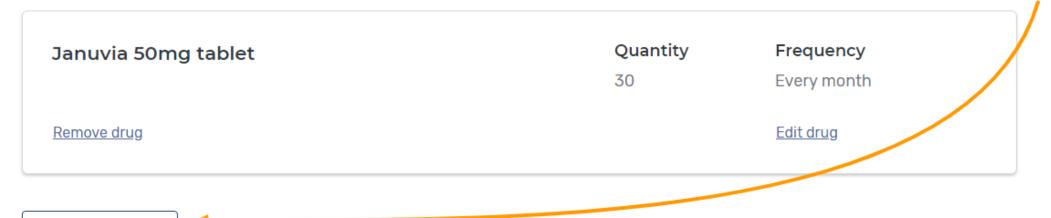

# Confirm your drug list If you need to add more drugs, click "Find & Add Drug"

Find & Add Drug

**Done Adding Drugs** 

If you're done and have added all the drugs, click "Done Adding Drugs"

**≺** Back to drug selection