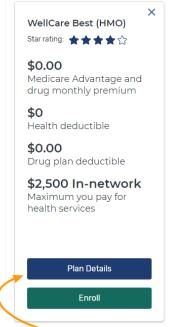

### If you want more information on a specific plan, click "Plan Details"

| Premium                             | Health premium              | Health premium       | Health premium       |  |
|-------------------------------------|-----------------------------|----------------------|----------------------|--|
|                                     | \$0.00                      | \$0.00               | \$0.00               |  |
|                                     | Drug premium                | Drug premium         | Drug premium         |  |
|                                     | \$0.00                      | \$0.00               | \$0.00               |  |
|                                     | Part B premium              | Part B premium       | Part B premium       |  |
|                                     | \$144.60                    | \$144.60             | \$144.60             |  |
| Deductible                          | Health deductible           | Health deductible    | Health deductible    |  |
|                                     | \$0                         | \$0                  | \$0                  |  |
|                                     | <b>Drug plan deductible</b> | Drug plan deductible | Drug plan deductible |  |
|                                     | \$0.00                      | \$0.00               | \$0.00               |  |
| Maximum you pay for health services | \$999 In-network            | \$2,000 In-network   | \$2,500 In-network   |  |

# Blue Shield 65 Plus (HMO)

Plan type: Medicare Advantage with drug coverage

Plan ID:H0504-015-0

Remember!! Don't enroll clients using this link!
Go to the carriers website to enroll them!

### Overview

| PREMIUM                  |          |
|--------------------------|----------|
| Total monthly premium    | \$0.00   |
| Health plan premium      | \$0.00   |
| Drug plan premium        | \$0.00   |
| Standard Part B premium  | \$144.60 |
| Dart R premium reduction | No       |