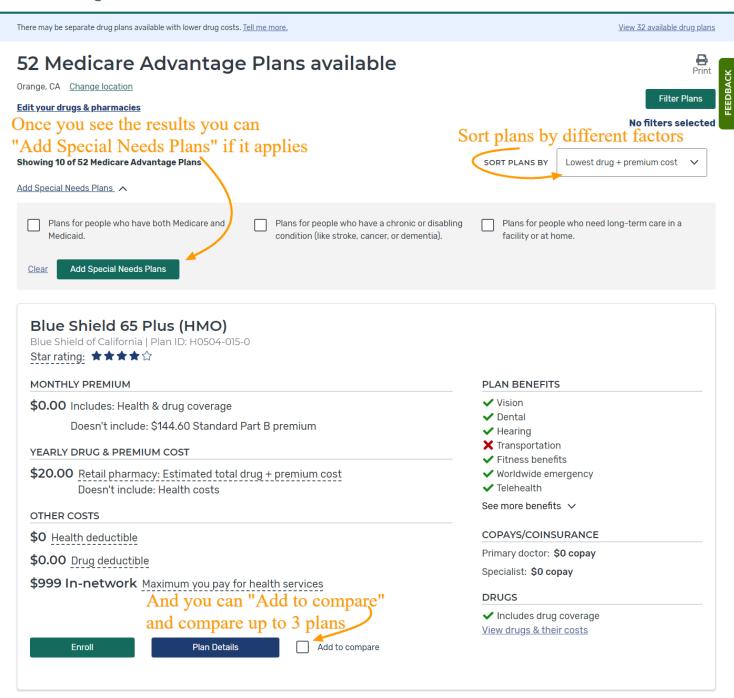

Medicare.gov Log in Español

View sanctioned plans

Showing 10 of 52 Medicare Advantage Plans

Once you select 3 plans to compare, click "Compare"-

× × × Inter Valley Health Plan Service To WellCare Best (HMO) 3 Plans to compare Blue Shield 65 Plus (HMO) Compare Seniors (HMO)

Keep scrolling down on this page to see the plans side by side