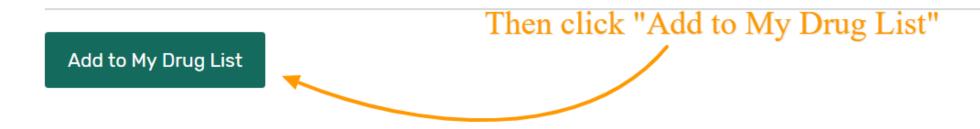

# Confirm your drug list If you need to add more drugs, click "Find & Add Drug"

Find & Add Drug

**Done Adding Drugs** 

If you're done and have added all the drugs, click "Done Adding Drugs"

**≺** Back to drug selection