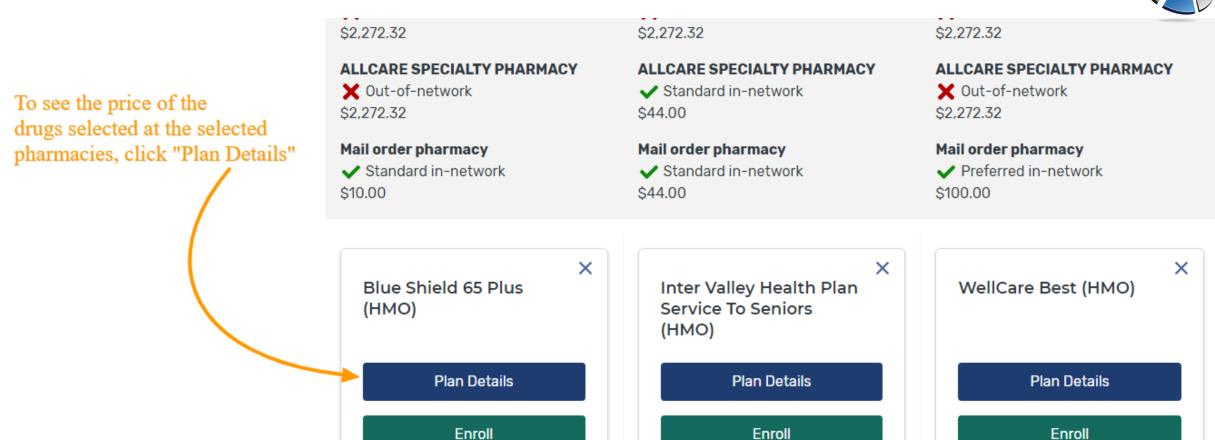

### Pharmacies

Scroll down until you see "Pharmacies"

See the cost level to fill your drugs at the pharmacies you chose. You can also change pharmacies to see the cost level of other pharmacies in your area to find the lowest cost pharmacy.

This box will show if the pharmacy is preferred, Standard, or Out-of-network.

Change Pharmacies

Medicare.gov Log in Español

View sanctioned plans

Showing 10 of 52 Medicare Advantage Plans

Once you select 3 plans to compare, click "Compare"-

× × × Inter Valley Health Plan Service To WellCare Best (HMO) 3 Plans to compare Blue Shield 65 Plus (HMO) Compare Seniors (HMO)