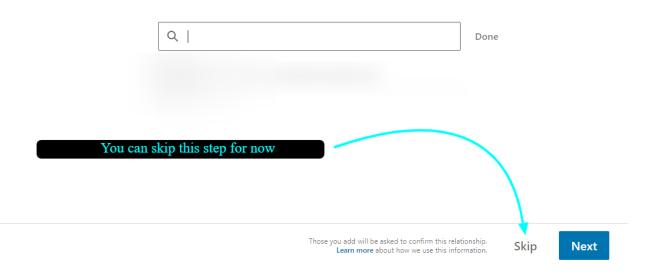

## Connecting with people lets you see updates and keep in touch Add anyone you want here. Please include "Gus Alvarez" and

make sure it says Team Alvarez once you search him

|                                                                  | <b>Q</b> Search for someone spe     | cific to connect with                                                           |                                                                      |                                                                                   |
|------------------------------------------------------------------|-------------------------------------|---------------------------------------------------------------------------------|----------------------------------------------------------------------|-----------------------------------------------------------------------------------|
| +                                                                | +                                   | (+)                                                                             | +                                                                    | (+)<br>(+)                                                                        |
| Judy W.<br>Seeking reputable IMO<br>in the insurance<br>industry | Alexsondra A.<br>Compliance Officer | Fred Strings<br>Independent Contractor<br>at Team Alvarez<br>Insurance Services | Wayne Galan<br>Life and Health<br>Insurance Agent at<br>Bankers Life | Teri Jenkins<br>Licensed Insurance<br>Agent I Helps People<br>Make Great Medicare |
| +                                                                | +                                   | 2 (+)                                                                           | +                                                                    | <u>ج</u> (+)                                                                      |
| +Select All                                                      |                                     |                                                                                 | Skip                                                                 | Add 0 connections                                                                 |