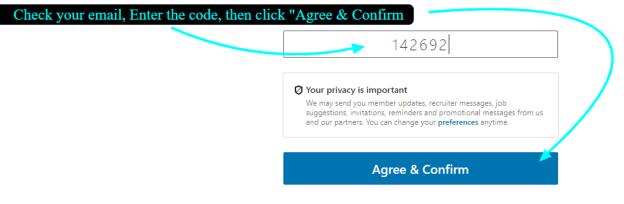

## Let's confirm your email

Type in the code we sent to loganktma@gmail.com.

Didn't receive the code? Send again

Email sent